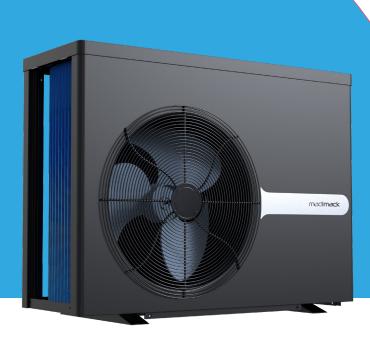

#### inver**ELITE**

SUPERIOR EFFICIENCY. ADVANCED ENGINEERING. DESIGN APPEAL.

Aluminium Alloy Casing

Operation Down to 14°F

Latest Inverter Technology

Backward Airflow Design

Quietest System

Reduced Install Requirements