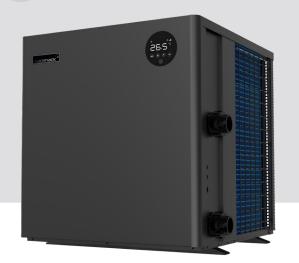

### inver**ELITE** VH

Madimack's InverELITE V4 is the world's most advanced and efficient pool heat pump. Boasting an market-leading COP of 22, it outperforms traditional heat pumps by a significant margin, translating to substantial energy cost savings. InverELITE V4 is the quietest and most effective pool heat pump in the market. With the world's first 3D ventilation system, Madimack engineers have implemented a ventilation design that significantly simplifies installation requirements and enhances operational efficiencies.

- World's most efficient heat pump
- Triple layered sound insulation
- Revolutionary 3-directional airflow
- Commercial grade centrifugal fan
- Twin rotary compressor
- Plug & Play Installation Simplicity for 10kW, 12kW and 14kW