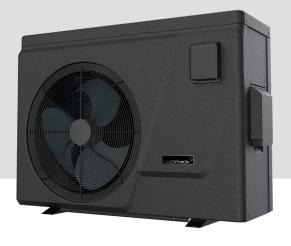

### inver**ECLIPSE**

Engineered to meet the highest requirements of cooling and heating options, with the latest inverter technology and top discharge fan for a streamlined efficient airflow. Rest assured that you own the latest eco-friendly technology. Enjoy new possibilities for pool heating and cooling with the space saving and slick design. Limited space is no longer a concern.

- Top Air Flow Design
- Aluminium Alloy Casing Space Saving Footprint
- Latest Inverter Technology
- Premium Componentry
- Heating and Cooling