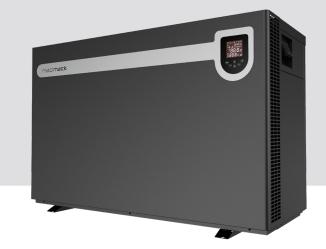

### inver**ELITE** V3

The Elite Series offers market leading technology and a sleek design. Redesigned from the ground up, this residential pool heater combines state of the art technology with revolutionary engineering. The signature diamond 'touch screen' controller enables enhanced smart features. The revolutionary airflow design is the first of its kind, dramatically reducing install requirements and operational noise. The Elite Heat Pump is the quietest unit on the market and is truly hard to beat.

- Industry First Angled Ventilation
- Reduced install Requirements
- Aluminium Alloy Casing
- Latest Inverter Technology
- Premium Componentry
- Quietest System