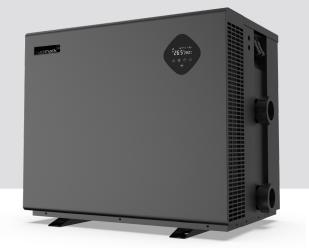

### inver**ELITE** VH

Madimack's InverELITE V4 is the world's most advanced and efficient pool heat pump. Boasting an market-leading COP of 22, it outperforms traditional heat pumps by a significant margin, translating to substantial energy cost savings. InverELITE V4 is the quietest and most effective pool heat pump in the market. With the world's first 3D ventilation system, Madimack engineers have implemented a ventilation design that significantly simplifies installation requirements and enhances operational efficiencies.

- World's most efficient heat pump
- Triple layered sound insulation
- Revolutionary 3-directional airflow
- Commercial grade centrifugal fan
- Twin rotary compressor
- Plug & Play Installation Simplicity for 10kW, 12kW and 14kW